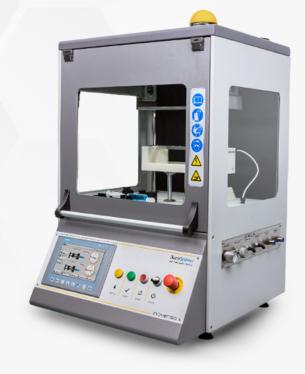

9001 QUALITY ASSURANCE

The NE100 Electrospinning Unit, a model in between basic and advanced Electrospinning systems, all process parameters can be adjusted from its programmable easy-to-use touch screen panel. It also has a special designed isolated chassis and an exhaust system that enables working with evaporative solvents.

## **UNIQUE USER INTERFACE**

9" Touch screen control panel with well designed user friendly interface

Fully able to control all parameters

Saving & recalling all parameters via recipe & recall function

## **SAFETY FUNCTION**

| Safe Door                              |  |
|----------------------------------------|--|
| Emergency Button & Safety Relay        |  |
| HV Warning Light                       |  |
| Electrical Isolated & Grounded Cabinet |  |
| Over Current Protection                |  |
| Fully Sealed Cabinet                   |  |