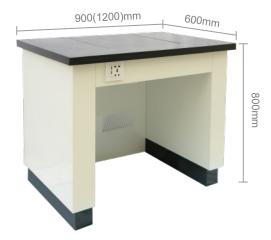

## **FEATURES**

- 60mm granite platform for balance stand, reduce slight vibration
- Rubber feet to reduce severe vibration
- Zinc coated steel frame
- Solid physiochemical board (Excellent acid, alkali and corrosion resistance)
- Easy to assemble and move
- Available in two sizes 900x600mm | 1200x600mm
- TABLE-II for two balances
- Multi AC sockets with two USB interfaces (Suitable for EU, USA, SA, AU and more plugs)
- Professional wooden box for shipment
- Readings are more accurate and stable, reducing errors in weighing operations
- Specialized in analytical and precision balance design, it is widely used in
- different laboratories in chemical, pharmaceutical, food, education and other fields

**MODELS** 

| Model    | Part No. | Size       | Balance |
|----------|----------|------------|---------|
| TABLE-II | 649010   | 900x600mm  | 1       |
| TABLE-II | 649011   | 1200x600mm | 2       |