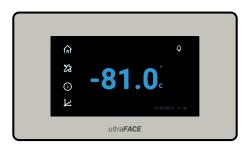

## **FUNCTIONS**

The ultraFACE was designed to manage the parameters of high-tech equipment, such as ultra freezers.

The display is 100% touch screen and enables full control and monitoring of all components of the ultra freezer.

For example, it allows checking the status of the internal batteries, which provides electrical supply to the display even in case of lack of electricity.

Moreover, it is possible to view and download, via USB, all data concerning activated alarms and machine performances.

Last but not least, the controller has a triple security system that ensures the inviolability of the data and reduces the possibility of unauthorized control by external elements.