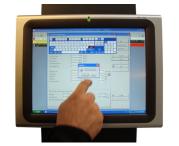

The optional **touch screen** allows a great deal of flexibility. The modern and up-to-date design will suit any laboratory. Place the PC stand where it suits you and enjoy easy access to all test parameters and data. The working height is pleasant and ergonomically correct.

## Touch panel (option)

Control everything via the Design line touch panel.