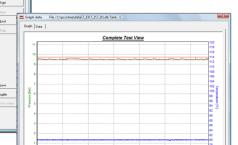

#### Test results

Both current and historical data can be viewed in graphical format allowing easy identification and verification of test conditions. At any time a printout can be made of the current test including test parameters and graphical representation of the entire test period.