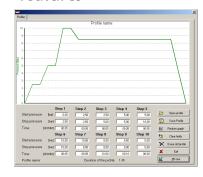

## Test setup

All test data and associated controls are intuitively placed and allow the user fast and accurate control of testing.