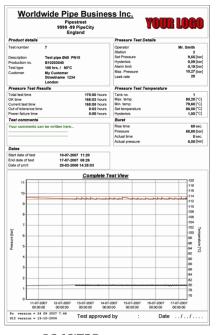

PC SCITEQ test report

#### Test results

Both current and historical data can be viewed in graphical format allowing easy identification and verification of test conditions. At any time a printout can be made of the current test including test parameters and graphical representation of the entire test period.