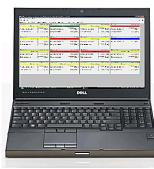

# document results

Document your pressure testing with **SCITEQ**'s Windows based PC software package. **PC SCITEQ** offers the system integration and login facilities to satisfy the most demanding users.

-SCITEQ-

We wish to give our partners the tools to produce to the highest standard, while helping them to produce as cost-effectively as possible with Q.C. tools throughout the factory.

PC SCITEQ allows you to print test reports to document and present all test results. In order to customise your own test reports it is possible to implement a logo of your own choice.

## Operator interface

5 % [bar/sec] 155,00 [Bar] 3.10 [Bar] 1,55 [Bar] 30 [s]

With the addition of **PC SCITEQ**, your system can step up to another level, full documentation of testing, remote station control, database storage of results and operator entered comments. The standard operator interface shows the most important information and the stations' status at a glance.