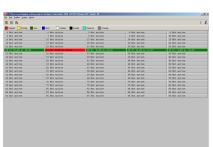

#### Multi view

Multi-View window Monitor up to 150 stations at one time.

## Tank view

Tank-View window Show your test stations in logical tank groups.